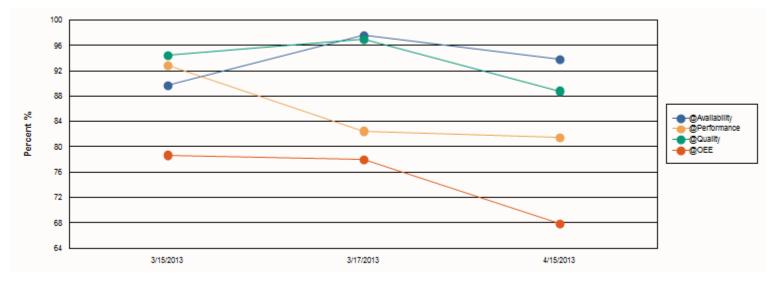

| York Chiller #1                    |                      |     |    |        |        |        |        |
|------------------------------------|----------------------|-----|----|--------|--------|--------|--------|
| 4/15/2013 2:04:37AM                | 4/15/2013 10:04:37AM | 420 | 26 | 93.81% | 81.52% | 88.84% | 67.94% |
| 3/15/2013 3:04:37AM                | 3/15/2013 10:04:37AM | 360 | 37 | 89.72% | 92.88% | 94.44% | 78.70% |
| 3/17/2013 2:04:37AM                | 3/17/2013 10:04:37AM | 408 | 10 | 97.55% | 82.50% | 96.98% | 78.04% |
| Average: - York Chiller #1         |                      |     |    | 93.69% | 85.63% | 93.42% | 74.89% |
| York Chiller #2                    |                      |     |    |        |        |        |        |
| 4/15/2013 2:04:37AM                | 4/15/2013 10:04:37AM | 420 | 56 | 86.67% | 88.24% | 92.37% | 70.63% |
| 3/15/2013 3:04:37AM                | 3/15/2013 10:04:37AM | 360 | 37 | 89.72% | 92.88% | 94.44% | 78.70% |
| 3/17/2013 2:04:37AM                | 3/17/2013 10:04:37AM | 408 | 12 | 97.06% | 82.91% | 99.26% | 79.88% |
| Average: - York Chiller #2         |                      |     |    | 91.15% | 88.01% | 95.36% | 76.41% |
| Average: - Bldg Refrigeration Room |                      |     |    | 92.42% | 86.82% | 94.39% | 75.65% |
| Bread Proofing                     |                      |     |    |        |        |        |        |