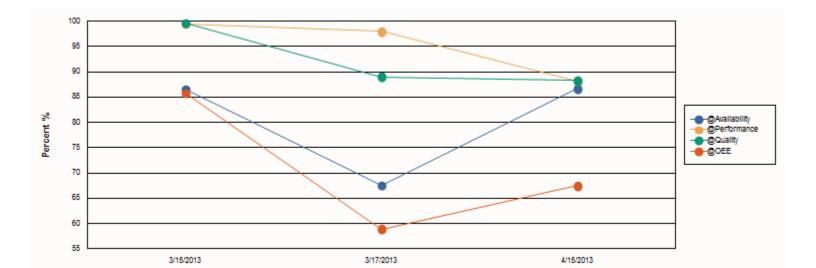

| Start                          | End                  | Planned (min.) | Down (min.) | Availability | Performance | Quality | OEE    |
|--------------------------------|----------------------|----------------|-------------|--------------|-------------|---------|--------|
| Bread Proofbox L1PB            |                      |                |             |              |             |         |        |
| 4/15/2013 2:04:37AM            | 4/15/2013 10:04:37AM | 420            | 56          | 86.67%       | 88.24%      | 88.26%  | 67.50% |
| 3/15/2013 3:04:37AM            | 3/15/2013 10:04:37AM | 373            | 50          | 86.60%       | 99.44%      | 99.63%  | 85.79% |
| 3/17/2013 2:54:37AM            | 3/17/2013 10:04:37AM | 370            | 120         | 67.57%       | 97.95%      | 89.01%  | 58.91% |
| Average: - Bread Proofbox L1PB |                      |                |             | 80.28%       | 95.21%      | 92.30%  | 70.73% |
| Average: - Bread Proofing      |                      |                |             | 80.28%       | 95.21%      | 92.30%  | 70.73% |
| Average: - Sacramento          |                      |                |             | 91.78%       | 82.11%      | 95.03%  | 71.01% |
| Average:                       |                      |                |             | 91.78%       | 82.11%      | 95.03%  | 71.01% |